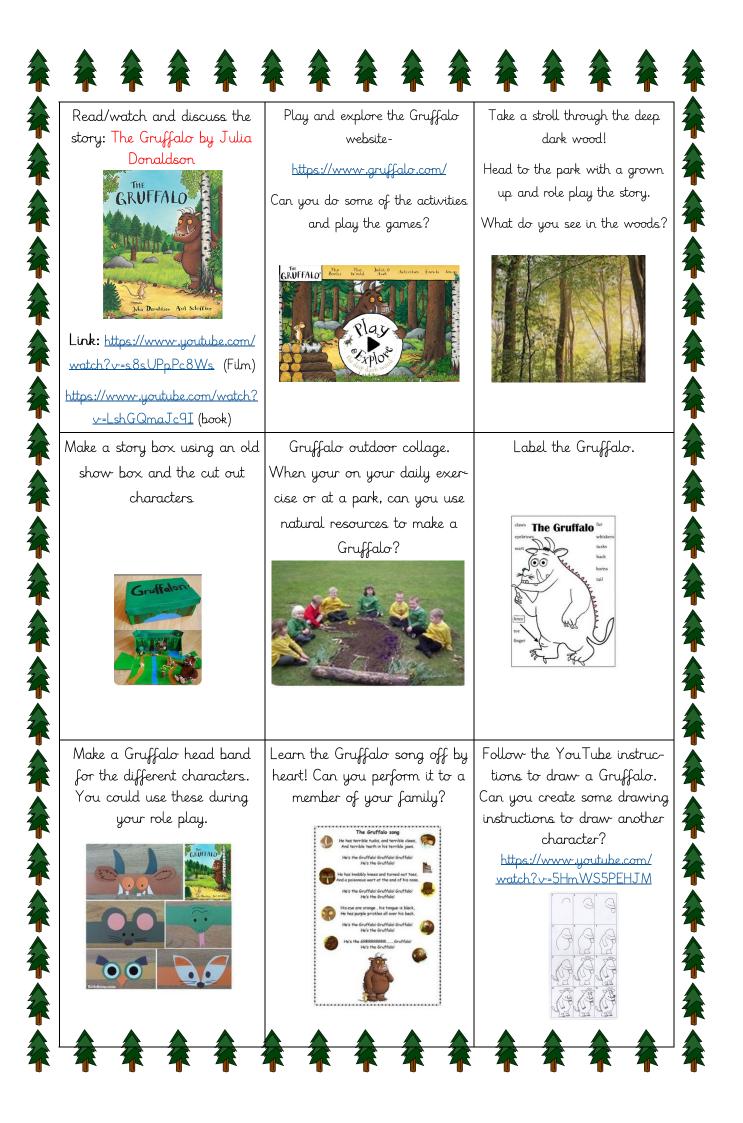

## Hi All,

This week's activities are based on the book the well known story 'The Gruffalo' written by Julia Donaldson.

If you don't have a copy of the book don't worry, you can find version on YouTube.

Attached are the suggested activities. Many of the activities can be adapted and done simply in a notebook, on paper or outside! Remember to go on the website for the accompanying resources.

Wishing you all the best.