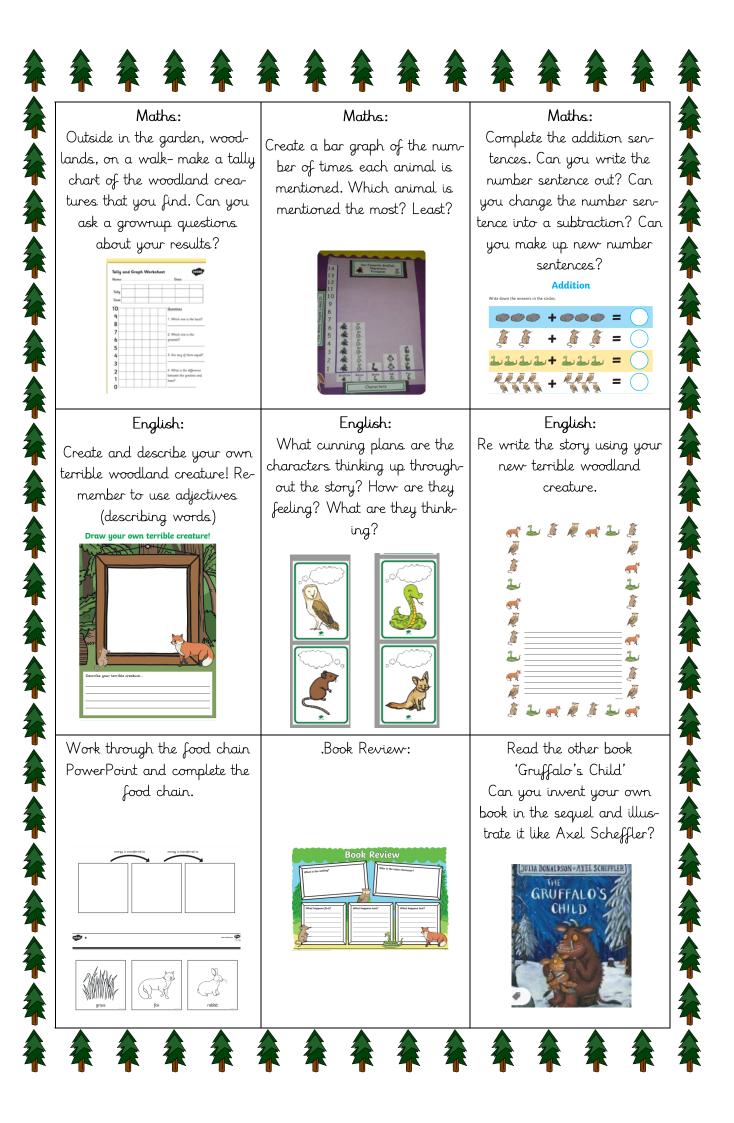

Attached are the suggested activities. Many of the activities can be adapted and done simply in a notebook, on paper or outside! Remember to go on the website for the accompanying resources.

Wishing you all the best.