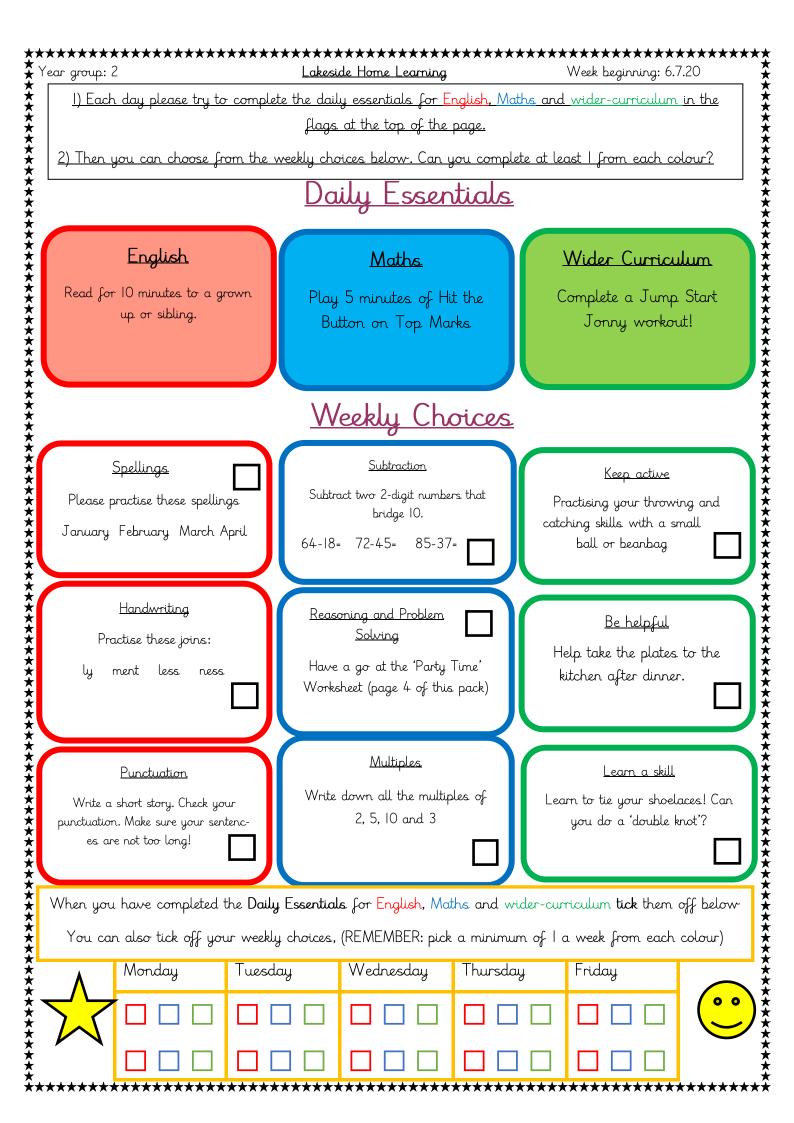

Lakeside EYFS and KSI Home Learning

茶茶茶茶茶

Attached are the suggested activities. Many of the activities can be adapted and done simply in a notebook, on paper or outside! Remember to go on the website for the accompanying resources.

Wishing you all the best.

Stay safe,

From all the Lakeside EYFS and KSI team.

|          | Trace    |
|----------|----------|
| January  | January  |
| February | February |
| March    | March    |
| April    | April    |
| Æ        |          |
| ment     | ment     |
| WSS.     | USS.     |
| ness.    | NUSS.    |
|          |          |