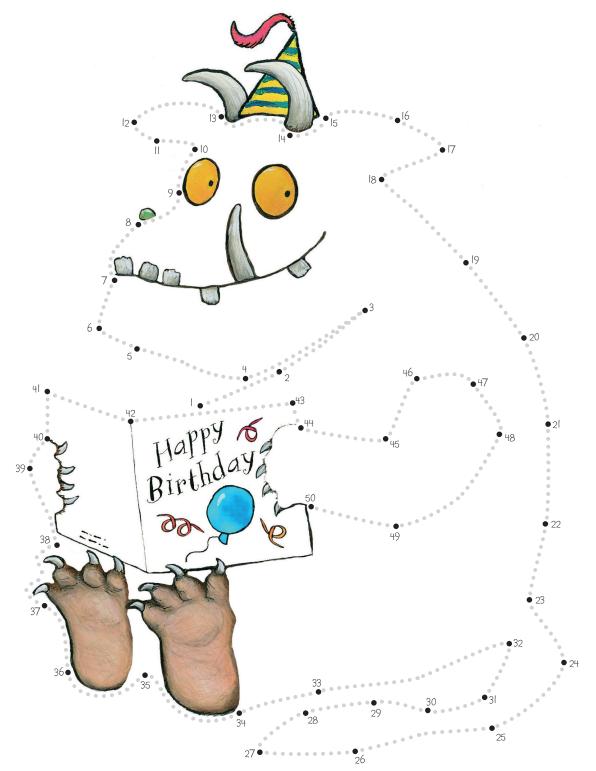

## SPOT THE DIFFERENCE

Can you help the Gruffalo find 8 differences between these pictures?

Visit www.gruffalo.com to find out how you can help the Gruffalo celebrate his 20th birthday!

Trace over the dotted lines and join the 50 dots ...