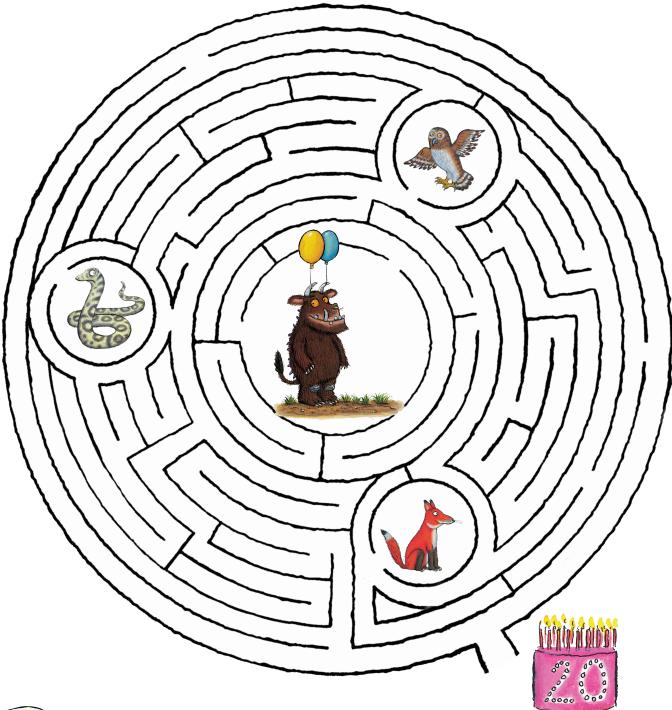

## THE GREAT GRUFFALO GAKE HUNT!

It's the Gruffalo's birthday and he's got a cake, but he's having trouble finding it. Can you help him find his way?

Visit www.gruffalo.com to find out how you can help the Gruffalo celebrate his 20th birthday!