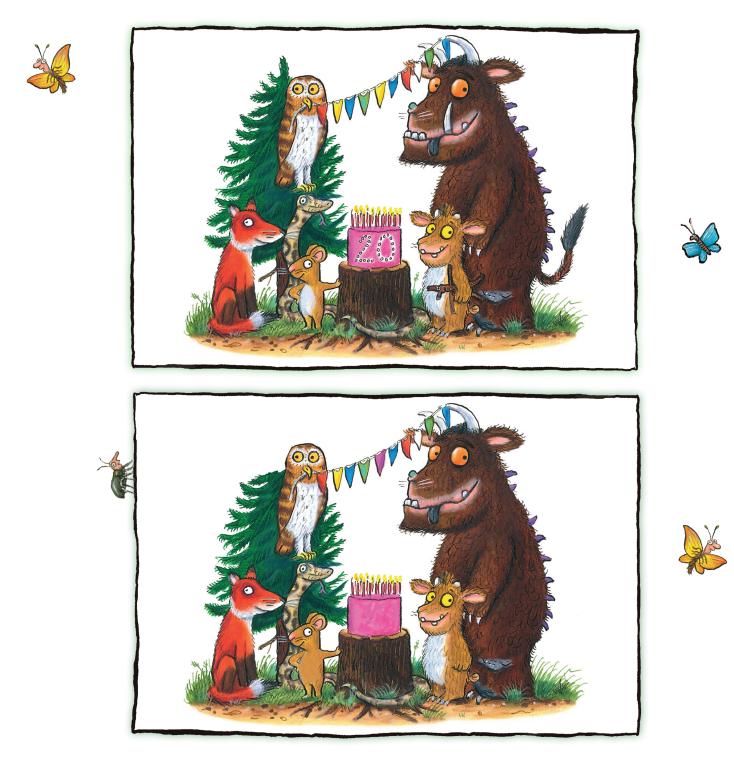

## SPOT THE DIFFERENCE

Can you help the Gruffalo find 8 differences between these pictures?

Visit www.gruffalo.com to find out how you can help the Gruffalo celebrate his 20th birthday!

Trace over the dotted lines and join the 50 dots ...